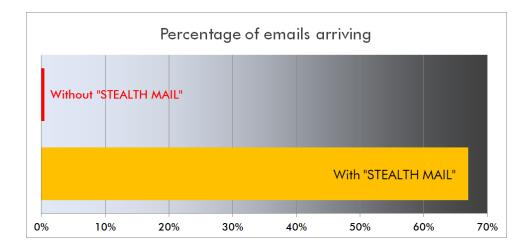

Without "STEALTH MAIL" only 0.5% of all mails sent do reach your recipient.

Using DELTA CHECK's cutting-edge "STEALTH MAIL" technology brings your quote up to nearly 70%.