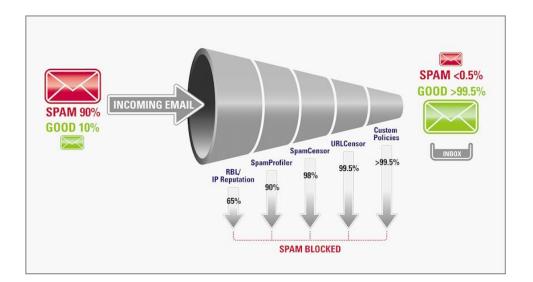

Reason is:

Spam avoiding techniques after years of development have reached >99.5% efficiency. It simply means that 995 out of your 1,000 mails will **never** reach their recipients.

Really want to bet, yours are the ones being delivered? Don't!

Without "STEALTH MAIL" only 0.5% of all mails sent do reach your recipient.

Using DELTA CHECK's cutting-edge "STEALTH MAIL" technology brings your quote up to nearly 70%.