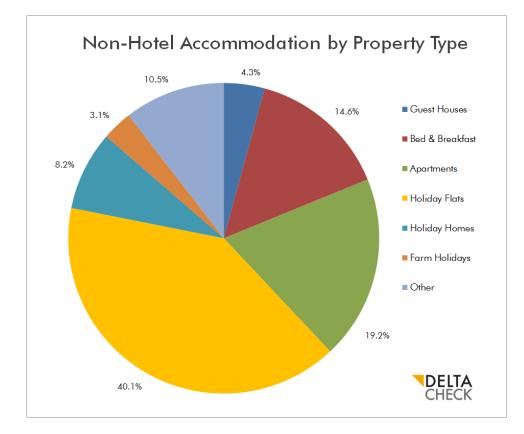

# MARKET SEGMENTS

Main players in the non-hotel accommodation segment shows holiday flats, apartments and b&b's having the biggest shares, while guesthouses, holiday homes and farmstays account for the smaller contingents.

Alpine chalets, mountain huts, Friends-of-Nature houses etc. with a comparably small market share have been merged together into the segment "Others".

Swimming Pool, Wellness Area, Panorama Terrace, ...