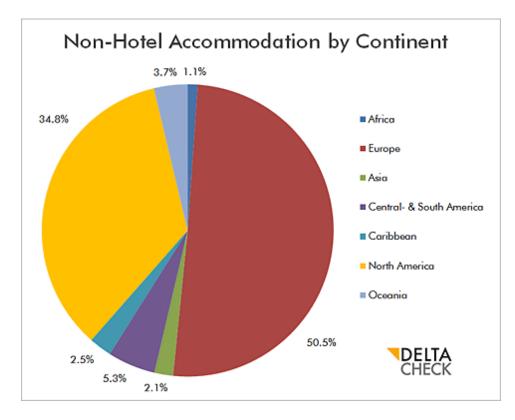

# **REGIONAL SITUATION**

Like hotels, non-hotel accommodation properties are mostly concentrated within two regional clusters. The bigger cluster is located in Europe, while the second biggest market can be found in North America.

Both clusters accumulated already represent more than 85% of the global market within the non-hotel accommodation segment.

Close-packed: Well over 100,000 private properties compete with the traditional hotel sector in Germany alone.