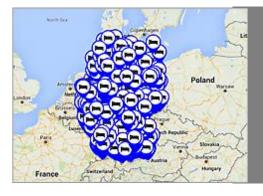

Both clusters accumulated already represent more than 85% of the global market within the non-hotel accommodation segment.

Close-packed: Well over 100,000 private properties compete with the traditional hotel sector in Germany alone.