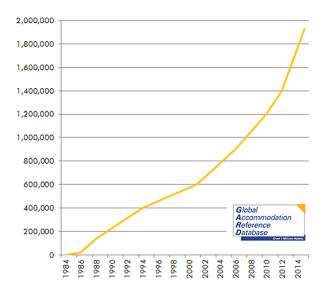

## WORLD'S BIGGEST HOTEL DATABASE

3 decades of evolution. 2 Million hotel properties. For the first time ever the data of all hotels worldwide has been collected and recorded. By the hotel data people of DELTA CHECK, world's leading provider of hotel data.